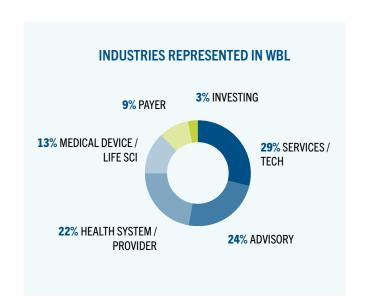

+ executives via newsletter.

#### **Professional Development**

- >> Complimentary memberships and Signature Program registrations allow for more of your executives to learn and grow from the WBL network.
- >>> From industry trends to executive leadership skills, WBL's event calendar provides a wide range of opportunities to bring back actionable insights to your company.

# **WBL AT A GLANCE**

#### **MEMBERSHIP**

With members representing roles and companies that span the industry, WBL's network breaks down barriers and allows cross-sector relationships to flourish.

**1300**+ Members

WBL saw a 50% increase in nominations and a 28% increase in new members in 2022.



8000+ Followers

Our LinkedIn presence grew by 48% in 2022, allowing WBL to reach a larger audience than ever before.



#### **TITLES REPRESENTED IN WBL**

**4**%

FULL-TIME BOARD DIRECTOR

27% CEO/PRESIDENT 29% C-SUITE/EVP 10% SENIOR VICE PRESIDENT

25% VICE PRESIDENT

MANAGING DIRECTOR

### **EVENTS**

WBL events provide opportunites for our partners to demonstrate thought leadership, highlight their executive teams, and grow their networks.

**60**+

**750**+

1950+

**Total Events** 

**Unique Attendees** 

**Total Attendees** 



#### **SIGNATURE PROGRAMS**

WBL's Signature Programs, the Annual Summit and Board Program, bring together hundreds of members to learn, network, and advance their careers and businesses. Our partners receive visibility, curated networking opportunities, and even potential speaking opportunities at these events, making their companies top of mind for 400+ healthcare leaders.