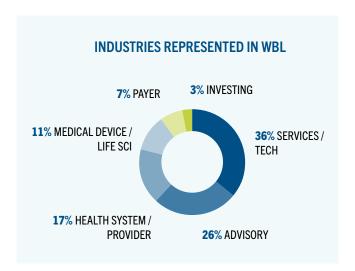

#### **TITLES REPRESENTED IN WBL**

4%
FULL-TIME BOARD DIRECTOR

27% CEO/PRESIDENT **29**% C-SUITE/EVP 10% SENIOR VICE PRESIDENT 25% VICE PRESIDENT

5%
MANAGING DIRECTOR